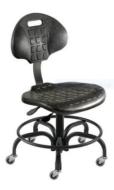

## **High School & University Lab Seating**

Contact: Biofit @biofit.com or Biofit Customer Service 800-597-0246 ANSI/BIFMA Rated, LEED Compliant

Unique UU

**Armor Seat GG** 

Bridgeport BT

Willow WW

Skoop KX

| *Denotes 48 Hour Ship Now |           | Biofit     | AEPA Disc. Price ea. |                 |           | Biofit     | AEPA Disc. Price ea. |              |
|---------------------------|-----------|------------|----------------------|-----------------|-----------|------------|----------------------|--------------|
| Chair Series              | 30" Table | List Price | \$0-\$30K            | \$30K-\$250K    | 36" Bench | List Price | \$0-\$30K            | \$30K-\$250K |
| Ajax AJ                   | AJ-18     | \$165.00   | \$82.50              | \$77.55         | AJ-24     | \$169.00   | \$84.50              | \$79.43      |
| Armor Seat GG *           | GGS-L-RC  | \$420.00   | \$210.00             | \$197.40        | GGS-M-RC  | \$436.00   | \$218.00             | \$204.92     |
| Bridgeport BT *           | BTS-L-RC  | \$465.00   | \$232.50             | \$218.55        | BTS-M-RC  | \$481.00   | \$240.50             | \$226.07     |
| Skoop KX                  | KXS-L-RC  | \$363.00   | \$181.50             | <b>\$170.61</b> | KXS-M-RC  | \$379.00   | \$189.50             | \$178.13     |
| Unique UU *               | UUS-L-RC  | \$500.00   | \$250.00             | \$235.00        | UUS-M-RC  | \$516.00   | \$258.00             | \$242.52     |
| Willow WW                 | WWS-L-RC  | \$516.00   | \$258.00             | \$242.52        | WW-M-RC   | \$532.00   | \$266.00             | \$250.04     |