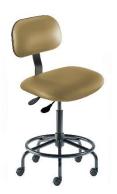

## **High School & University Lab Seating**

Contact: Biofit @biofit.com or Biofit Customer Service 800-597-0246 ANSI/BIFMA Rated, LEED Compliant

Unique UU

**Armor Seat GG** 

Bridgeport BT

Willow WW

Skoop KX

| *Denotes 48 Hour Ship Now |           | Biofit     | AEPA Disc. Price ea. |                 |           | Biofit     | AEPA Disc. Price ea. |              |
|---------------------------|-----------|------------|----------------------|-----------------|-----------|------------|----------------------|--------------|
| Chair Series              | 30" Table | List Price | \$0-\$30K            | \$30K-\$250K    | 36" Bench | List Price | \$0-\$30K            | \$30K-\$250K |
| Ajax AJ                   | AJ-18     | \$165.00   | \$82.50              | \$77.55         | AJ-24     | \$169.00   | \$84.50              | \$79.43      |
| Armor Seat GG *           | GGS-L-RC  | \$420.00   | \$210.00             | \$197.40        | GGS-M-RC  | \$436.00   | \$218.00             | \$204.92     |
| Bridgeport BT *           | BTS-L-RC  | \$465.00   | \$232.50             | \$218.55        | BTS-M-RC  | \$481.00   | \$240.50             | \$226.07     |
| Skoop KX                  | KXS-L-RC  | \$363.00   | \$181.50             | <b>\$170.61</b> | KXS-M-RC  | \$379.00   | \$189.50             | \$178.13     |
| Unique UU *               | UUS-L-RC  | \$500.00   | \$250.00             | \$235.00        | UUS-M-RC  | \$516.00   | \$258.00             | \$242.52     |
| Willow WW                 | WWS-L-RC  | \$516.00   | \$258.00             | \$242.52        | WW-M-RC   | \$532.00   | \$266.00             | \$250.04     |